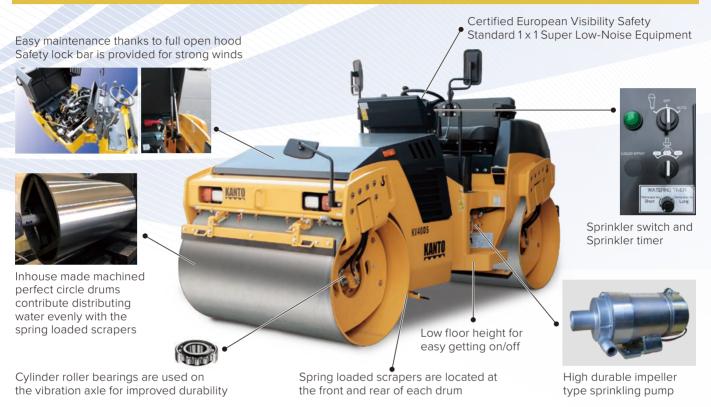

# KV40DS

Ride-on VibrationTandem Rollers



Super Low-noise Construction Equipment



Tier 3 emission regulation compliant

# Suitable for small to medium-sized construction sites



## Excellent operability enables highly efficient construction



### Ride-on Vibration Tandem Rollers



#### Specifications

| Model                                      | KV40DS Steel Drums                                         |  |  |
|--------------------------------------------|------------------------------------------------------------|--|--|
| CHASSIS MARK                               |                                                            |  |  |
|                                            | KV40D-4***                                                 |  |  |
| WEIGHT                                     |                                                            |  |  |
| SHIPPING WEIGHT kg                         | 3,670