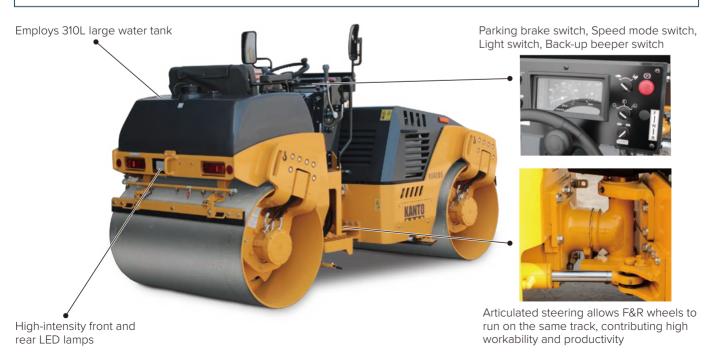

# KV40DS

Ride-on VibrationTandem Rollers



Super Low-noise Construction Equipment



Tier 3 emission regulation compliant

# Suitable for small to medium-sized construction sites



## Excellent operability enables highly efficient construction



### Ride-on Vibration Tandem Rollers



#### Specifications

| Model                                      | KV40DS Steel Drums                                         |  |  |
|--------------------------------------------|------------------------------------------------------------|--|--|
| CHASSIS MARK                               |                                                            |  |  |
|                                            | KV40D-4***                                                 |  |  |
| WEIGHT                                     |                                                            |  |  |
| SHIPPING WEIGHT kg                         | 3,670                                                      |  |  |
| OPERATING WEIGHT kg                        | 4,000