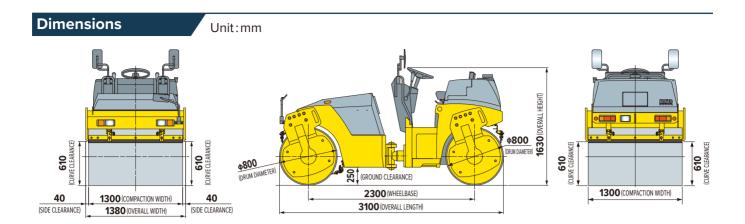

#### Specifications

| Model                                      | KV40DS Steel Drums                                         |  |  |
|--------------------------------------------|------------------------------------------------------------|--|--|
| CHASSIS MARK                               |                                                            |  |  |
|                                            | KV40D-4***                                                 |  |  |
| WEIGHT                                     |                                                            |  |  |
| SHIPPING WEIGHT kg                         | 3,670                                                      |  |  |
| OPERATING WEIGHT kg                        | 4,000                                                      |  |  |
| LOAD ON FRONT kg                           | 2,000                                                      |  |  |
| LOAD ON REAR kg                            | 2,000                                                      |  |  |
| ENGINE                                     |                                                            |  |  |
| MANUFACTURER                               | KUBOTA D1703-EDM                                           |  |  |
| ТҮРЕ                                       | 3-CYLINDER VERTICAL WATER COOLING,<br>WHIRL CHAMBER SYSTEM |  |  |
| RATED OUTPUT kW/min <sup>-1</sup> [PS/rpm] | 21.2/2,300 [28.8/2,300]                                    |  |  |
| DISPLACEMENT L                             | 1.647                                                      |  |  |
| DRIVELINE                                  |                                                            |  |  |
| TRANSMISSION                               | HYDROSTATIC TRANSMISSION/2 SPEED                           |  |  |
| REVERSE GEAR                               | VARIATION OF DISCHARGE by HYDRAULIC PUMP                   |  |  |
| FINAL REDUCTION GEAR                       | DIRECT DRIVE                                               |  |  |
| EXCITATION                                 |                                                            |  |  |
| POWER TRANSMISSION                         | HYDROSTATIC TYPE                                           |  |  |
| MOTION EXCITER                             | UNIAXIAL ECCENTRICITY                                      |  |  |
| MOUNTED POSITION                           | LOAD ON FRONT/REAR                                         |  |  |

| Model                               |        | KV40DS Steel Drums                                |  |
|-------------------------------------|--------|---------------------------------------------------|--|
| PERFORMANCE                         |        |                                                   |  |
| CENTRIFUGAL FORCE kN[kg]            |        | 24.5 [2,500]×2                                    |  |
| FREQUENCY H:                        | [vpm]  | 55 [3,300]                                        |  |
| STATIC LINEAR LOAD<br>N/cm (kg/cm)  | F      | 151 (15.4)                                        |  |
|                                     | R      | 151 (15.4)                                        |  |
| DINAMIC LINEAR LOAD<br>N/cm (kg/cm) | F      | 339.5 (34.6)                                      |  |
|                                     | R      | 339.5 (34.6)                                      |  |
| SPEED RANGE                         | km/h   | LOW 0-7.5, HIGH 0-10.0                            |  |
| GRADEABILITY 9                      | 6(deg) | 40 (22)                                           |  |
| MIN. TURNING RADIUS                 | m      | 4.3                                               |  |
| BRAKE SYSTEM                        |        |                                                   |  |
| MAIN BRAKE                          |        | HYDROSTATIC BRAKE                                 |  |
| PARKING BRAKE                       |        | WET MULTIPLATE BRAKE (MECHANICAL)                 |  |
| STEERING SYSTEM                     |        |                                                   |  |
| SYSTEM                              |        | ARTICULATE TYPE                                   |  |
| TYPE                                |        | FULL HYDRAULIC TYPE                               |  |
| OTHERS                              |        |                                                   |  |
| SPRINKLER UNIT                      |        | ELECTRIC PRESSURE-FED TYPE (PRESSURE ATOMIZATION) |  |
| FUEL TANK L                         |        | 50                                                |  |
| SPRINKLER TANK L                    |        | 310                                               |  |
| HYDRAULIC OIL TANK L                |        | 35                                                |  |